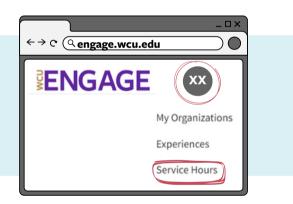

# **Step 3: Click on Your Profile**

Once logged in, click on your profile in the top right-hand corner. The profile icon is a gray circle with your initials in it or a profile picture that you have uploaded. Once clicked, a drop-down menu will appear. Click on "Service Hours".

#### **Step 2: Click on Your Profile &** Select "Service Hours"

Once logged in, click on your profile in the top right-hand corner. The profile icon is a gray circle with your initials in it or a profile picture that you have uploaded. Once clicked, a drop-down menu will appear. Click on "Service Hours".