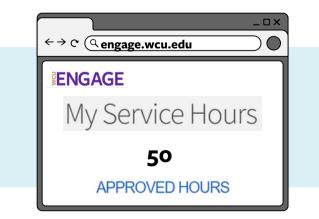

# **Step 3: View Your Dashboard**

From your Service Hours dashboard, you can view the number of service hours and experiences that you have logged. These hours will appear as pending, approved, or denied.