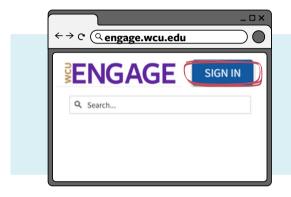

# **Step 2: Sign In To Engage**

Visit "engage.wcu.edu" and hit "sign in" in the top right-hand corner. If you do not have an existing account, you will be prompted to create one with your WCU student information.

### **Step 1: Sign In To Engage**

Visit "engage.wcu.edu" and hit "sign in" in the top right-hand corner. If you do not have an existing account, you will be prompted to create one with your WCU student information.