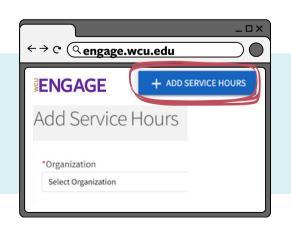

#### **Step 4: Fill Out Service Hours Form**

Click on "+ Add Service Hours" and fill out the form that appears. Select the organization that you are logging hours for, describe the service that you completed, document the date of service, how longer you served, and a contact from the organization who can verify your hours. Hit "Create" to submit the hours.