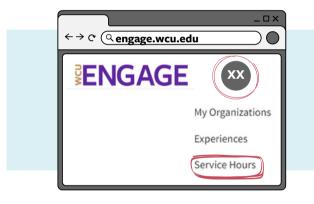

# **Step 3: Click on Your Profile**

Once logged in, click on your profile in the top right-hand corner. The profile icon is a gray circle with your initials in it or a profile picture that you have uploaded. Once clicked, a drop-down menu will appear. Click on "Service Hours".

#### **Step 2: Click on Your Profile &** Select "Service Hours"

Once logged in, click on your profile in the top right-hand corner. The profile icon is a gray circle with your initials in it or a profile picture that you have uploaded. Once clicked, a drop-down menu will appear. Click on "Service Hours".