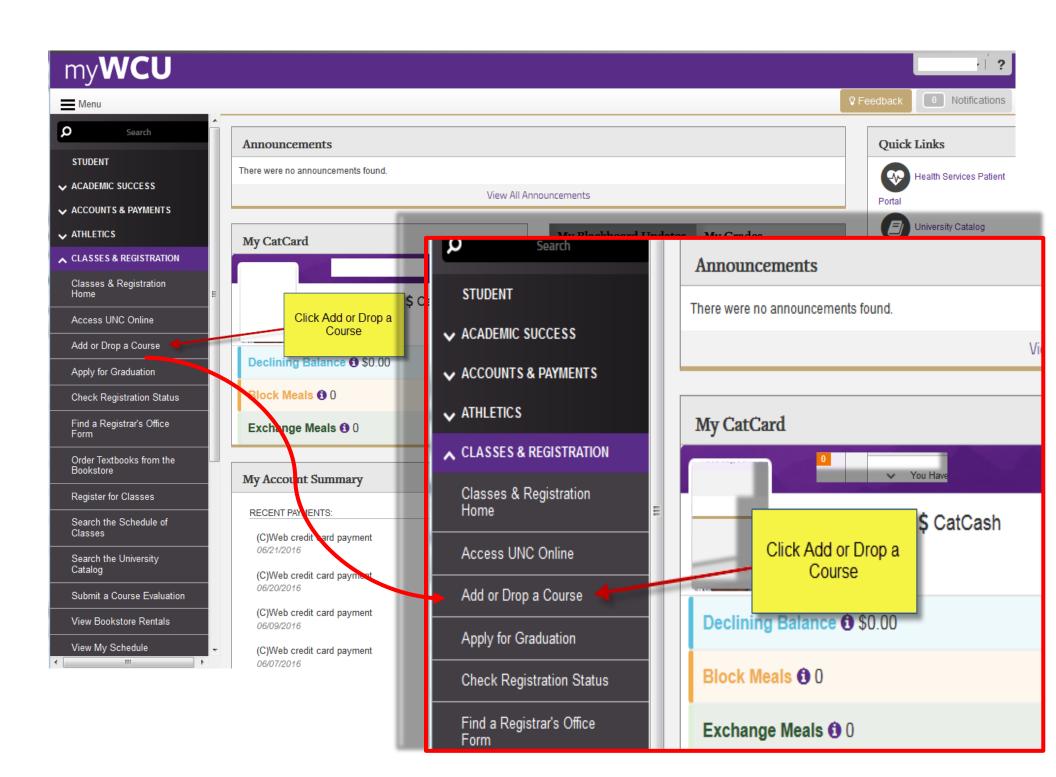

# How to register for classes in myWCU

Log in to myWCU:









All logged in users will have access to:

- · Critical Dates and Deadlines
- Financial Aid Information
- Register or Withdraw from Class
- Check CatCard Balance and Add Cash
- · Residence Hall and Meal Plan Details
- Academic Services
- Timesheets/Leave Reports
- University Services

http://tc.wcu.edu/

## **Frequently Asked Questions**



## To find registration in myWCU:









## Select Term



**RELEASE: 8.7.1** 





Personal Information Student Accounts and Payments | Financial Aid | Instructor | Advisor | Employee | WebTailor Administration

### Add/Drop Classes

Home > Student > Registration > Return to Add/Drop

Fall 2016 Jun 21, 2016 12:54 pm



Personal Information Student | Accounts and Payments | Financial Aid | Instructor | Advisor | Employee | WebTailor Administration

#### Add/Drop Classes

Home > Student > Registration > Return to Add/Drop

Fall 2016
Jun 21, 2016 01:13 pm

Use this interface to add or drop classes for the selected term.

simultaneously.

Course Drops & Course Withdrawals: Failure to drop a class before the add/drop deadline will necessitate a withdrawal. Withdrawals remain on the transcript with a grade of W and affect tuition