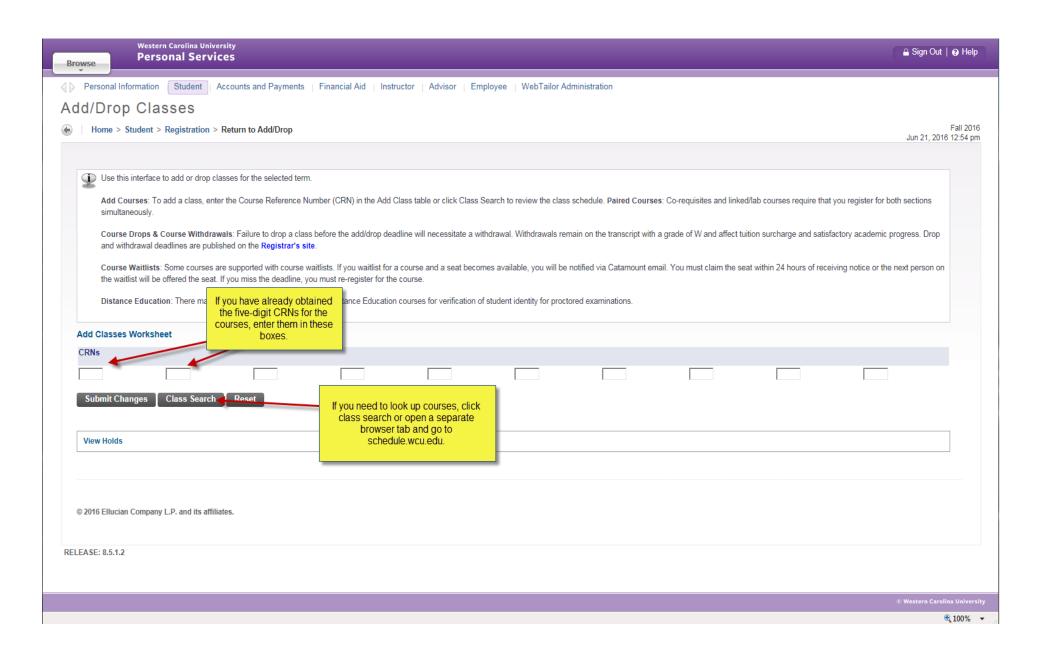

### Add/Drop Classes

Home > Student > Registration > Return to Add/Drop

Fall 2016 Jun 21, 2016 12:54 pm

Personal Information Student | Accounts and Payments | Financial Aid | Instructor | Advisor | Employee | WebTailor Administration

#### Add/Drop Classes

Home > Student > Registration > Return to Add/Drop

Fall 2016
Jun 21, 2016 01:13 pm

Use this interface to add or drop classes for the selected term.

simultaneously.

Course Drops & Course Withdrawals: Failure to drop a class before the add/drop deadline will necessitate a withdrawal. Withdrawals remain on the transcript with a grade of W and affect tuition surcharge and satisfactory academic progress.

Add Courses: To add a class, enter the Course Reference Number (CRN) in the Add Class table or click Class Search to review the class schedule. Paired Courses: Co-requisites and linked/lab courses require that you register for both sections