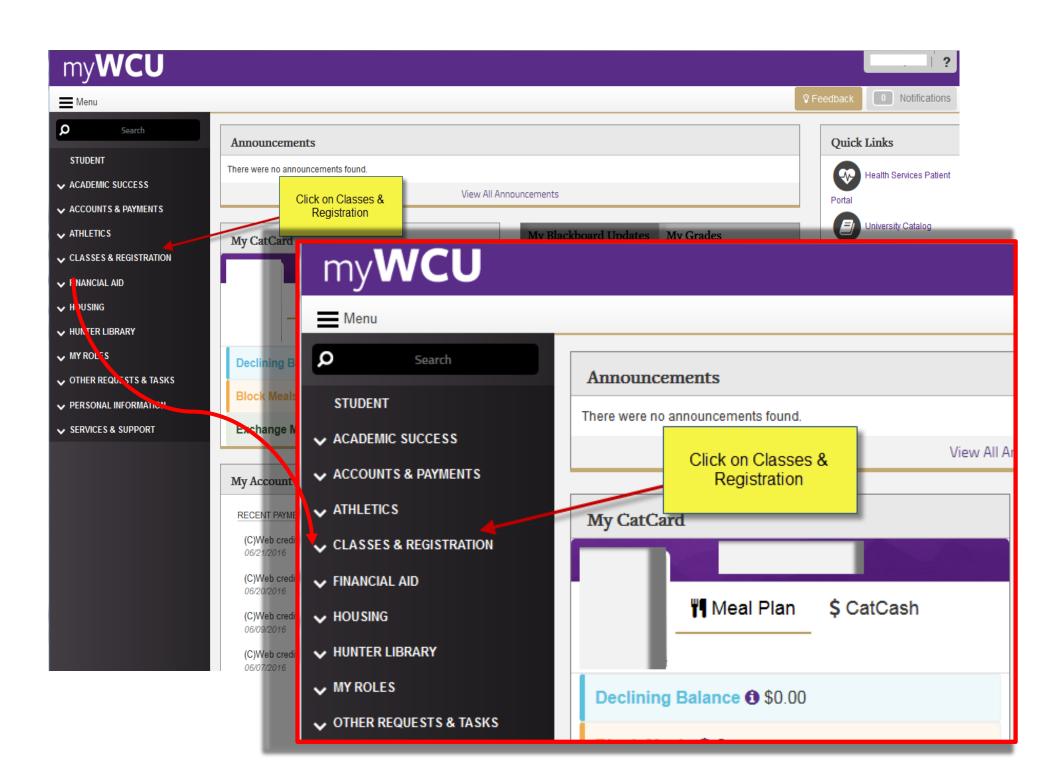

# How to register for classes in myWCU

Log in to myWCU:









All logged in users will have access to:

- · Critical Dates and Deadlines
- Financial Aid Information
- Register or Withdraw from Class
- Check CatCard Balance and Add Cash
- · Residence Hall and Meal Plan Details
- Academic Services
- Timesheets/Leave Reports
- University Services

http://tc.wcu.edu/

## **Frequently Asked Questions**



## To find registration in myWCU:









## Select Term



**RELEASE: 8.7.1** 





Personal Information Student Accounts and Payments | Financial Aid | Instructor | Advisor | Employee | WebTailor Administration

### Add/Drop Classes

Home > Student > Registration > Return to Add/Drop

Fall 2016 Jun 21, 2016 12:54 pm



Personal Information Student | Accounts and Payments | Financial Aid | Instructor | Advisor | Employee | WebTailor Administration

#### Add/Drop Classes

Home > Student > Registration > Return to Add/Drop

Fall 2016
Jun 21, 2016 01:13 pm

Use this interface to add or drop classes for the selected term.

simultaneously.

Course Drops & Course Withdrawals: Failure to drop a class before the add/drop deadline will necessitate a withdrawal. Withdrawals remain on the transcript with a grade of W and affect tuitio