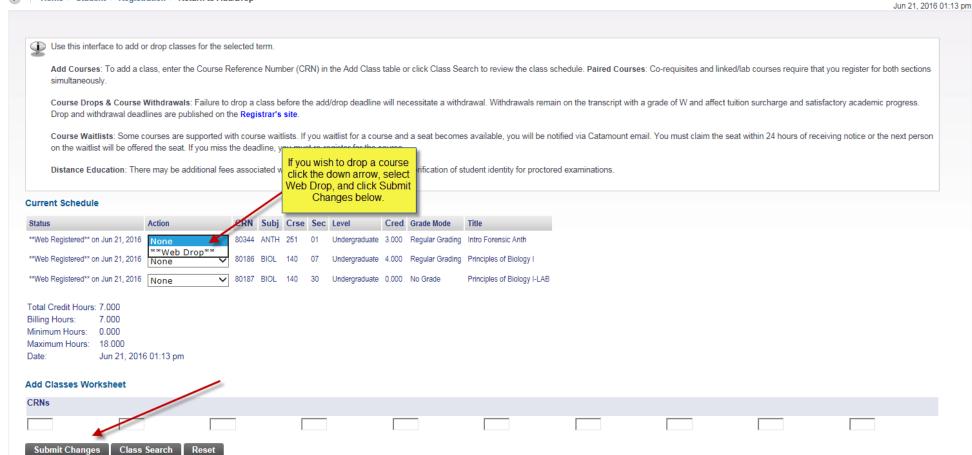

#### Add/Drop Classes

Home > Student > Registration > Return to Add/Drop

Fall 2016
Jun 21, 2016 01:13 pm

Use this interface to add or drop classes for the selected term.

simultaneously.

Course Drops & Course Withdrawals: Failure to drop a class before the add/drop deadline will necessitate a withdrawal. Withdrawals remain on the transcript with a grade of W and affect tuition surcharge and satisfactory academic progress.

Add Courses: To add a class, enter the Course Reference Number (CRN) in the Add Class table or click Class Search to review the class schedule. Paired Courses: Co-requisites and linked/lab courses require that you register for both sections

**Add Classes Worksheet** 

Submit Changes | Class Search | Reset

CRNs

Western Carolina Universi

Personal Information Student Accounts and Payments | Financial Aid | Instructor | Advisor | Employee | WebTailor Administration