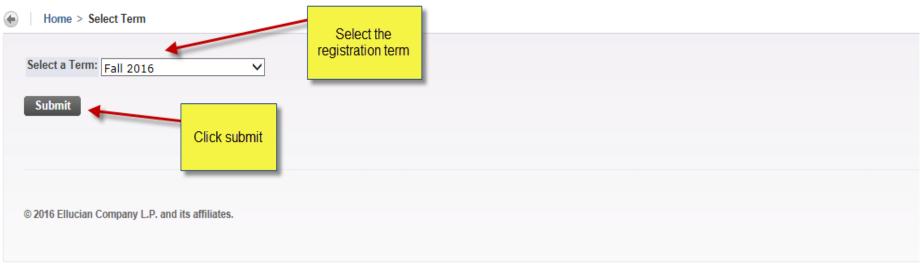

## Select Term

**RELEASE: 8.7.1** 

Personal Information Student Accounts and Payments | Financial Aid | Instructor | Advisor | Employee | WebTailor Administration