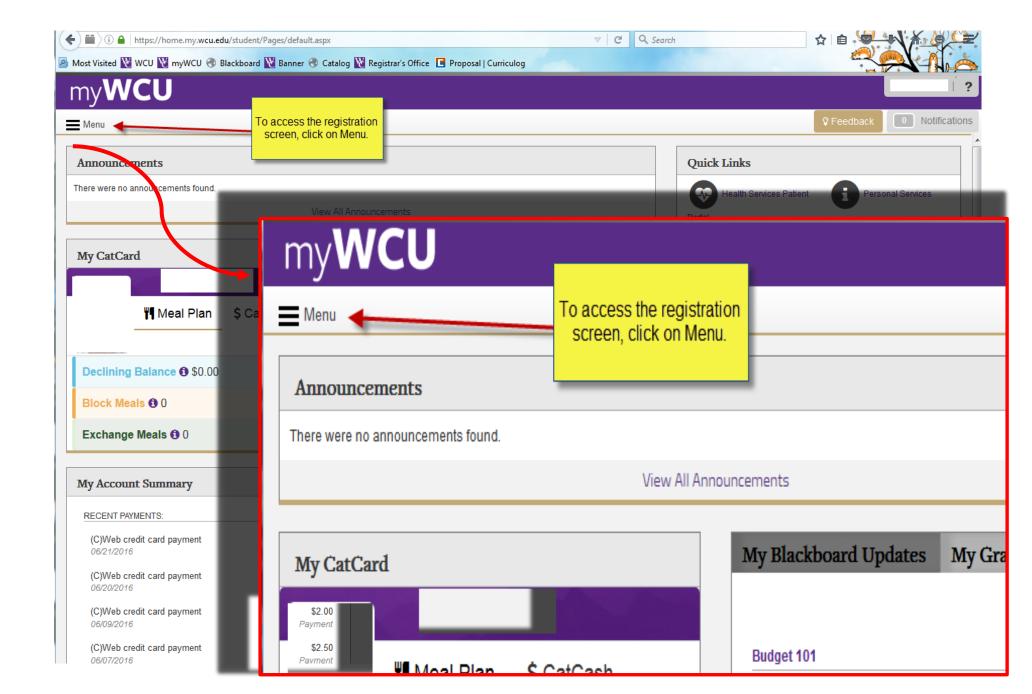

# How to register for classes in myWCU

Log in to myWCU:









All logged in users will have access to:

- · Critical Dates and Deadlines
- Financial Aid Information
- Register or Withdraw from Class
- Check CatCard Balance and Add Cash
- · Residence Hall and Meal Plan Details
- Academic Services
- Timesheets/Leave Reports
- University Services

http://tc.wcu.edu/

## **Frequently Asked Questions**



## To find registration in myWCU:









## Select Term



**RELEASE: 8.7.1** 





Personal Information Student Accounts and Payments | Financial Aid | Instructor | Advisor | Employee | WebTailor Administration

### Add/Drop Classes

Home > Student > Registration > Return to Add/Drop

Fall 2016 Jun 21, 2016 12:54 pm



Personal Information Student | Accounts and Payments | Financial Aid | Instructor | Advisor | Employee | WebTailor Administration

#### Add/Drop Classes

Home > Student > Registration > Return to Add/Drop

Fall 2016
Jun 21, 2016 01:13 pm

Use this interface to add or drop classes for the selected term.

simultaneously.

Course Drops & Course Withdrawals: Failure to drop a class before the add/drop deadline will necessitate a withdrawal. Withdrawals remain on the transcript with a grade of W and affect tuit