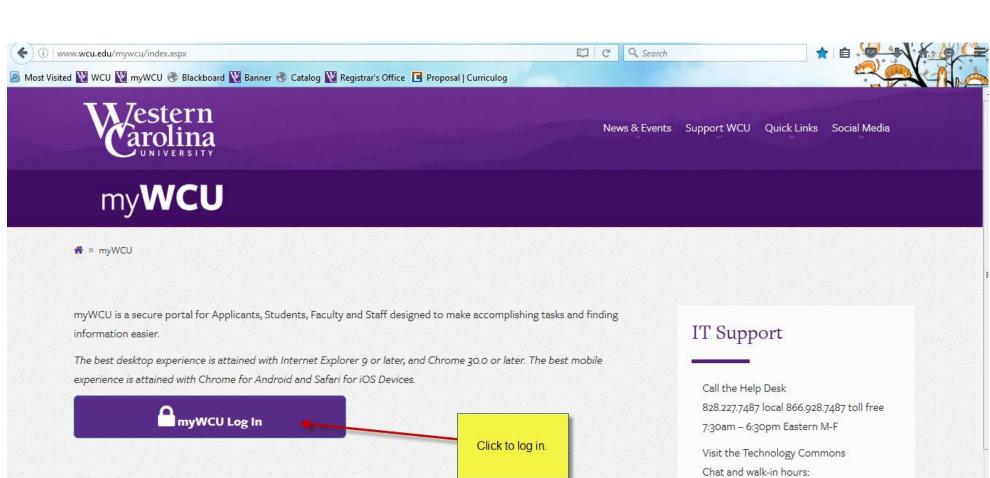

# How to register for classes in myWCU

Log in to myWCU:

All logged in users will have access to:

- · Critical Dates and Deadlines
- Financial Aid Information
- Register or Withdraw from Class
- Check CatCard Balance and Add Cash
- · Residence Hall and Meal Plan Details
- Academic Services
- Timesheets/Leave Reports
- University Services