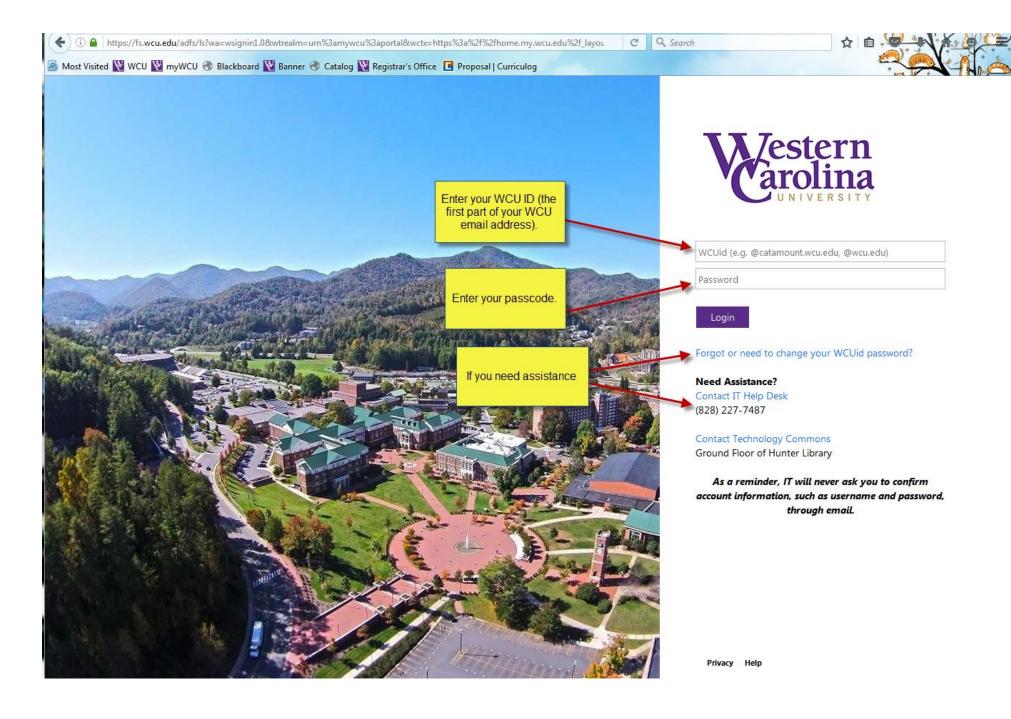

# How to register for classes in myWCU

Log in to myWCU:

All logged in users will have access to:

- · Critical Dates and Deadlines
- Financial Aid Information
- Register or Withdraw from Class
- Check CatCard Balance and Add Cash
- · Residence Hall and Meal Plan Details
- Academic Services
- Timesheets/Leave Reports
- University Services