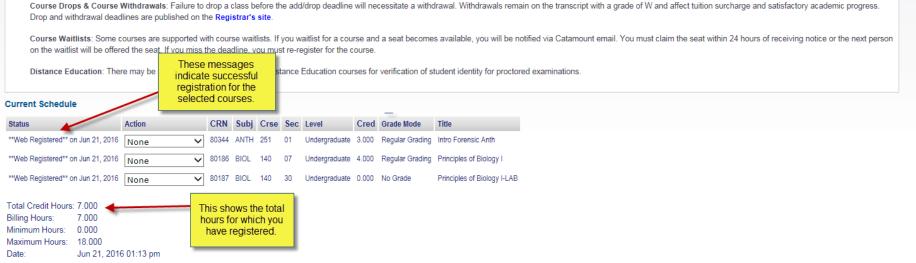

#### Add/Drop Classes

Home > Student > Registration > Return to Add/Drop

Fall 2016
Jun 21, 2016 01:13 pm

Use this interface to add or drop classes for the selected term.

simultaneously.

Course Drops & Course Withdrawals: Failure to drop a class before the add/drop deadline will necessitate a withdrawal. Withdrawals remain on the transcript with a grade of W and affect tuition surcharge and satisfactory academic progress.

Add Courses: To add a class, enter the Course Reference Number (CRN) in the Add Class table or click Class Search to review the class schedule. Paired Courses: Co-requisites and linked/lab courses require that you register for both sections