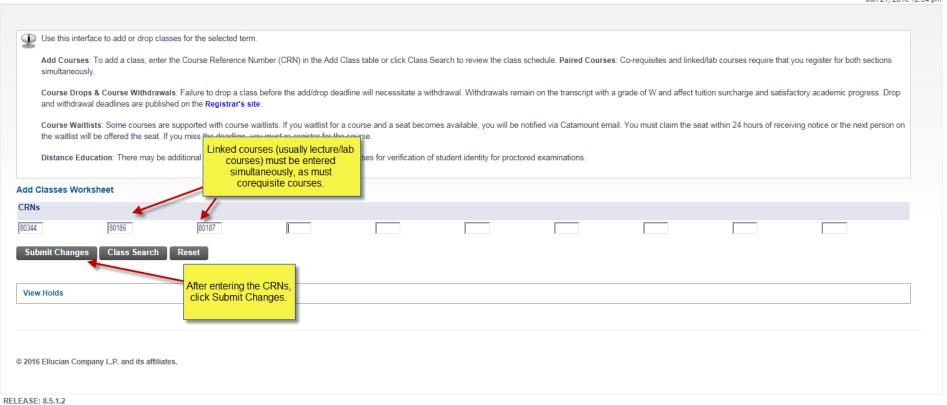

**Add Classes Worksheet** 

Submit Changes | Class Search | Reset

CRNs

Western Carolina Universi

Personal Information Student Accounts and Payments | Financial Aid | Instructor | Advisor | Employee | WebTailor Administration